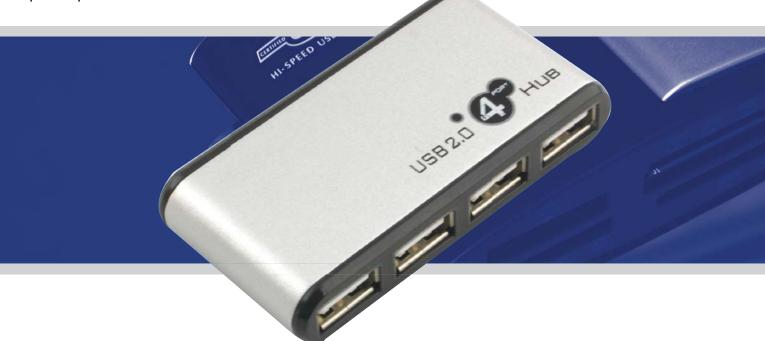

## Mini Slimline Hub

4 Port High Speed USB 2.0

Notebook & Desktop accessory for

people on the move

- Super compact, lightweight design! Great for mobile users
- Supports both high-speed (480Mbps), full-speed (12Mbps), and low speed (1.5Mbps) transfer rates
- Plug-and-play installation
- Supports: Windows 98SE, ME, 2000, XP, Vista (USB 2.0)
  - Mac OS 8.6-10.1x (USB 1.1 Only)
  - Mac OS 10.2x (USB 2.0)
- This product relies on your computer's functioning USB 2.0 system to achieve USB 2.0 speeds
- Aluminium case

## 4 Port High Speed USB 2.0

Notebook & Desktop accessory for people on the move